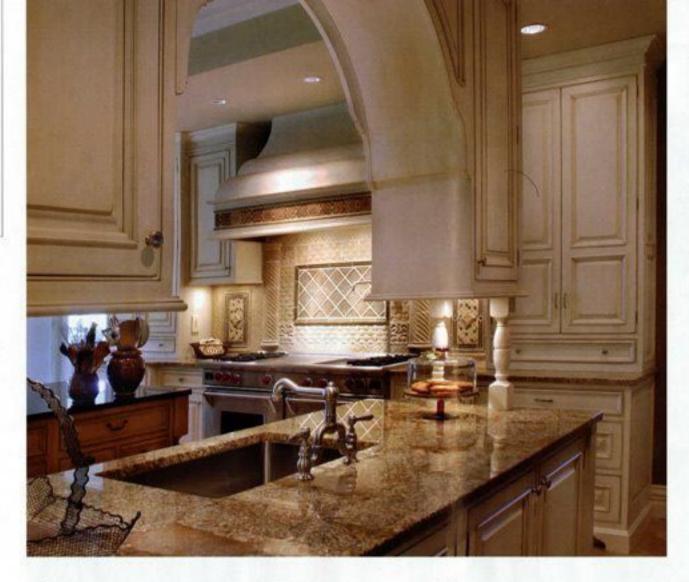

The designer chose cabinetry with lots of architectural details including moldings, trim, columns and archways; most of the cabinetry is painted and paired with light, swirling granite countertops, but two of the islands are stained a dark honey color and topped with black granite for contrast. An elaborately textured porcelain-tile backsplash blends seamlessly with the light-hued cabinetry while a tray ceiling adds visual interest.

In planning the layout, Zimmerman employed multiple islands—a solution she uses often to provide optimal traffic flow, she explains. "It makes it easy to get anywhere in the kitchen." She installed a serving island with stools, a prep island for cooking, an island for storage and cleanup that houses the refrigerator and sink and a beverage island between two columns that displays glassware.